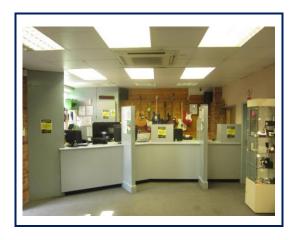

## FOR SALE – FREEHOLD £87,500 Subject to Contract

The property is located in Church Way which is a pedestrian throughway from High Street to Orient Way in Wellingborough town centre. The property itself is of solid brick construction with modern shop fronts, double fronted and flying freehold over to the front of the premises. To the rear there is a storage area with single pitched roof and metal profile sheet cladding covering, with walls being brick and blockwork with solid concrete floor. The property provides good retail space to the front and storage space to the rear with a modern shop front fit-out, air conditioning, carpets and security shutters. To the rear 3 metre eaves providing excellent storage space.

#### **THE PROPERTY:**

Retail Shop fronting on to Church Way. Rear Storage Area, Cloakroom/wc. Access to the Rear. Pedestrian access on to Church Street.