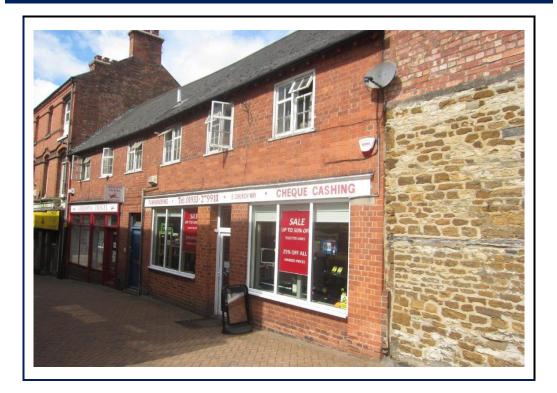

## 5 CHURCH WAY WELLINGBOROUGH NORTHANTS NN8 4HJ

## FOR SALE – FREEHOLD £87,500 Subject to Contract

The property is located in Church Way which is a pedestrian throughway from High Street to Orient Way in Wellingborough town centre. The property itself is of solid brick construction with modern shop fronts, double fronted and flying freehold over to the front of the premises. To the rear there is a storage area with single pitched roof and metal profile sheet cladding covering, with walls being brick and blockwork with solid concrete floor. The property provides good retail space to the front and storage space to the rear with a modern shop front fit-out, air conditioning, carpets and security shutters. To the rear 3 metre eaves providing excellent storage space.