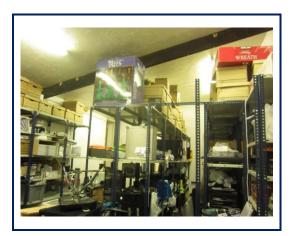

## FOR SALE – FREEHOLD £87,500 Subject to Contract

The property is located in Church Way which is a pedestrian throughway from High Street to Orient Way in Wellingborough town centre. The property itself is of solid brick construction with modern shop fronts, double fronted and flying freehold over to the front of the premises. To the rear there is a storage area with single pitched roof and metal profile sheet cladding covering, with walls being brick and blockwork with solid concrete floor. The property provides good retail space to the front and storage space to the rear with a modern shop front fit-out, air conditioning, carpets and security shutters. To the rear 3 metre eaves providing excellent storage space.

#### **NET INTERNAL AREAS:**

| Rear Store: | 48.33 sq m | (520 sq ft) |
|-------------|------------|-------------|
| TOTAL:      | 86.98 SQ M | (936 SQ FT) |